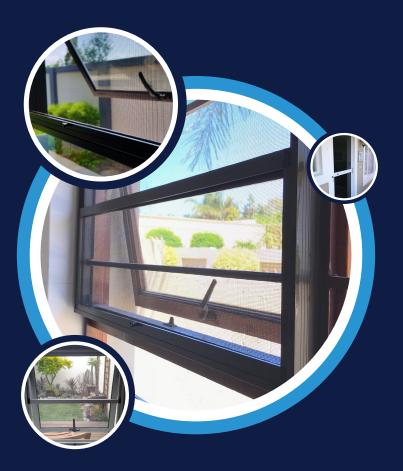

# STOP

OUT NATURAL

**SECURITY SCREENS** 

For windows and doors

| Â | )°C |
|---|-----|
| Ċ | )   |

REDUCE SOLAR HEAT

Our secure screens consist of black powdercoated SS316 Marine Grade Stainless Steel mesh.

# CORNER STAR SECURE SCREENS ( <sub>8</sub> ; STOP PESTS

ENERGY

PANEL DESIGN

SUITABLE FOR ALL WEATHER COLOUR MATCH

고다 0.9MM WIRE THICKNESS ANTI-LIFT TECHNOLOGY