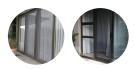

Manufactured to any size opening

Corner Star Secure Screens is a security barrier that is an almost invisible security screen for windows and doors with superior quality materials being a cut above the industry.

Our Security Screens are becoming a popular solution in various industries such as private homes, game lodges and residential estates to name a few.

Corner Star Secure Screens is a security barrier that is aesthetically pleasing but remains a tough and reliable security option for your home.

Our secure screens consist of black powdercoated SS316 Marine Grade Stainless Steel mesh.