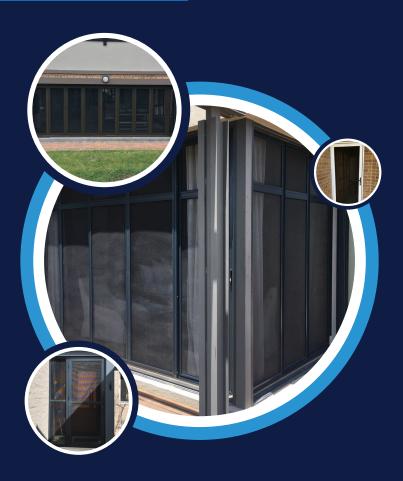

Manufactured to any size opening

Corner Star Secure Screens is a security barrier that is an almost invisible security screen for windows and doors with superior quality materials being a cut above the industry.

Our Security Screens are becoming a popular solution in various industries such as private homes, game lodges and residential estates to name a few.

Corner Star Secure Screens is a security barrier that is aesthetically pleasing but remains a tough and reliable security option for your home.

#### **TOUGH. ELEGANT. INVISIBLE. SECURE**

### **SLIDING SCREENS**

Our versatile range of sliding doors can be customized to cover any type of existing sliding door or patio

- We have a selection of locks to best suit your needs
- $\checkmark$ Soft Glide & Anti-Lift Technology
- $\swarrow$ Interlocking Panel Design
- 🧭 Stacking Folding Design