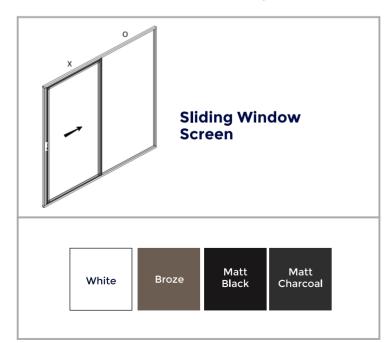

# SLIDING WINDOW SCRENS

#### **Sliding Window Screen**

0.9MM WIRE THICKNESS

SOFT GLIDE & ANTILIFT TECHNOLOGY

FULL SECURITY PROTECTION

HIGH GRADE SLAMLOCKS, DEAD LOCKS & 3POINT LOCKS

ENERGY INTERLOCKING EFFICIENT PANEL DESIGN

FIBERGLASS WOVEN MESH

STOP PESTS

COLOUR MATCH

CLEAR VISION MESH

SUITABLE FOR ALL WEATHER

Includes: \* Single Door covering opening/full space of existing Sliding Door/window

- \* Single Top and Sill Track
- \* Standard Mesh Sheet 900mm x 2000mm / 1800mm x 2000mm
- \* Midrails can be added for extra strength or visibility
- \* Hook Locking System With Anti-Lift
- \* 0,9mm Wire Diameter Black Stainless Steel SS316 Graded Mesh
- \* Side Locking Jambs