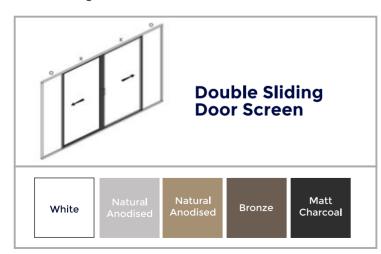

#### **OXXO Double Sliding Door Screen (Centre Covering)**

- Our versatile range of Sliding Doors can be customized to cover any type of existing Sliding Door or patio.
- ✓ Your views unobstructed with a seamless design.
- Our black durable mesh is used on our Door Screens with PVC Coating and UV Protection

FIBERGLASS WOVEN MESH

STOP PESTS

RANGE OF COLOURS

CLEAR VISIBILITY

NATURAL AIRFLOW

FULL RANGE OF OPENINGS

FOR ALL WEATHER

- \* Both Options include Side Track, Top Track, Sill Track & Handles
- \* Dog flaps/Cat flaps can be manufactured into the Screen Door
- \* Netting Options: Black Insect Screen Mesh(Standard) | Black Pet Screen Mesh(Optional Extra)