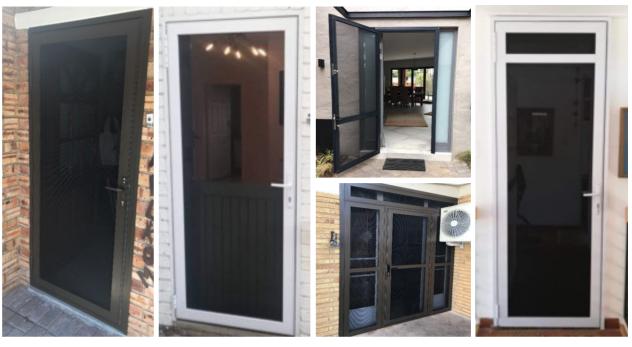

## HINGED DOOR SCREENS

#### **Single Hinged Door Screens**

A stylish designed door screen popularly known as your kitchen or front door screen.

#### **Double Hinged Door Screens**

- ✓ Weather strip, magnets and door handles included.
- Customized accessories such as Cat & Dog Flaps or even Automatic door closers are optional.
- A more durable mesh is used on our Door Screens with PVC Coating and UV Protection

#### Includes:

- \* Single Door hinged on frame covering opening space of existing Door
- \*3 or 4 sided Frame
- \*Latch, Dead & 3Point Lock Locking System
- \* Midrails can be added for extra strength or visibility
- \* 0.9mm Wire Diameter Black Stainless Steel SS316 Graded Mesh
- \* Standard Mesh Sheet 900mm x 2000mm / 1800mm x 2000mm