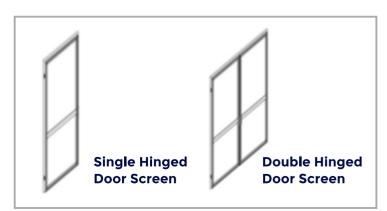

## HINGED DOOR SCREENS

#### **Single Hinged Door Screens**

A stylish designed door screen popularly known as your kitchen or front door screen.

#### **Double Hinged Door Screens**

- ✓ Weather strip, magnets and door handles included.
- Customized accessories such as Cat & Dog Flaps or even Automatic door closers are optional.
- A more durable mesh is used on our Door Screens with PVC Coating and UV Protection