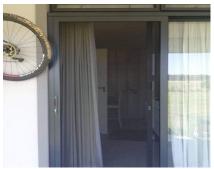

## HINGED DOOR SCREENS

#### **Single Hinged Door Screens**

A stylish designed door screen popularly known as your kitchen or front door screen.

#### **Double Hinged Door Screens**

- ✓ Weather strip, magnets and door handles included.
- Customized accessories such as Cat & Dog Flaps or even Automatic door closers are optional.
- A more durable mesh is used on our Door Screens with PVC Coating and UV Protection