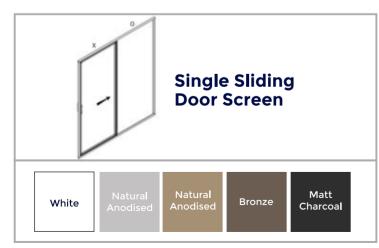

# SLIDING DOOR SCREENS

#### **OX Single Sliding Door Screen (Half Covering)**

- Our versatile range of Sliding Doors can be customized to cover any type of existing Sliding Door or patio.
- ✓ Your views unobstructed with a seamless design.
- Our black durable mesh is used on our Door Screens with PVC Coating and UV Protection

FIBERGLASS WOVEN MESH

STOP PESTS

RANGE OF COLOURS

CLEAR VISIBILITY

NATURAL AIRFLOW

RANGE OF OPENINGS

SUITABLE FOR ALL WEATHER

- \* Both Options include Side Track, Top Track, Sill Track & Handles
- \* Dog/Catflaps can be manufactured into the Screen Door
- \* Netting Options: Black Insect Screen Mesh(Standard) | Black Pet Screen Mesh(Optional Extra)