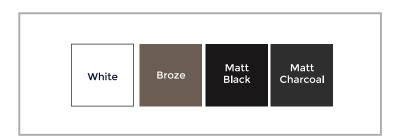

FIBERGLASS WOVEN MESH

STOP PESTS

RANGE OF COLOURS

CLEAR VISIBILITY

NATURAL AIRFLOW

FULL RANGE OF OPENINGS

SUITABLE FOR ALL WEATHER

- \* Both Options include Brush strip, Magnets & Handles
- \* Single Side Hung Door can be suplemented with 38x38mm Subframe as an extra
- \* Double Side Hung Door can be suplemented with 38x38mm Subframe as an extra
- \* Dog/Catflaps can be manufactured into the Screen Door
- \* Netting Options: Black Insect Screen Mesh(Standard) | Black Pet Screen Mesh (Optional Extra)
- \* Standard Colours White/Bronze/Matt Charcoal/Matt Black/Natural Anodised

CLEAR VISION MESH

SUITABLE FOR ALL WEATHER

Includes: \* Single Door hinged on frame covering opening space of existing Door

- \* 3 or 4 sided Frame
- \* Latch, Dead & 3Point Lock Locking System
- \* Midrails can be added for extra strength or visibility
- \* 0.9mm Wire Diameter Black Stainless Steel SS316 Graded Mesh
- \* Standard Mesh Sheet 900mm x 2000mm / 1800mm x 2000mm
- \* Standard Colours White/Bronze/Matt Charcoal/Matt Black/Natural