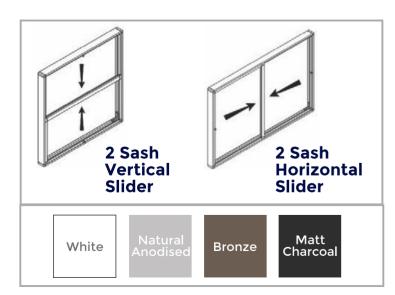

#### **SCREEN TYPES:**

**Sliding Screens | Hinged Screens** 

#### **OX Sliding Screen for Window**

✓ The design has no moving parts like a roll type screen and therefore minimal cleaning is required.

RANGE OF OPENINGS

# SLIDING WINDOW SCRENS

#### **Sliding Window Screen**

0.9MM WIRE THICKNESS

SOFT GLIDE & ANTILIFT TECHNOLOGY

FULL SECURITY PROTECTION

HIGH GRADE SLAMLOCKS, DEAD LOCKS & 3POINT LOCKS

ENERGY INTERLOCKING EFFICIENT PANEL DESIGN

FIBERGLASS WOVEN MESH