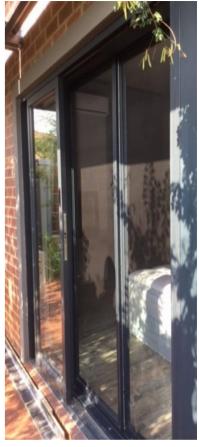

# SLIDING DOOR SCREENS

#### **OX Single Sliding Door Screen (Half Covering)**

Our versatile range of Sliding Doors can be customized to cover any type of existing Sliding Door or patio.

SOFT GLIDE & ANTILIFT TECHNOLOGY

FULL SECURITY PROTECTION

HIGH GRADE SLAMLOCKS, DEAD LOCKS & 3POINT LOCKS

ENERGY EFFICIENT

INTERLOCKING PANEL DESIGN

FIBERGLASS WOVEN MESH

STOP PESTS

COLOUR MATCH

CLEAR VISION MESH

SUITABLE FOR ALL WEATHER

Includes: \* Single Door covering opening/full space of existing Sliding Door/window

- \* Single Top and Sill Track \* Side Locking Jambs
- \* Hook Locking System With Anti-Lift
- \* Midrails can be added for extra strength or visibility
- \* Standard Mesh Sheet 900mm x 2000mm / 1800mm x 2000mm
- \* 0.9mm Wire Diameter Black Stainless Steel SS316 Graded Mesh