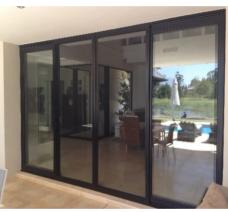

# SLIDING DOOR SCREENS

#### **OX Single Sliding Door Screen (Half Covering)**

- Our versatile range of Sliding Doors can be customized to cover any type of existing Sliding Door or patio.
- ✓ Your views unobstructed with a seamless design.
- Our black durable mesh is used on our Door Screens with PVC Coating and UV Protection

FIBERGLASS WOVEN MESH

STOP PESTS

RANGE OF COLOURS

CLEAR VISIBILITY

NATURAL AIRFLOW

RANGE OF OPENINGS

SUITABLE FOR ALL WEATHER

- \* Both Options include Side Track, Top Track, Sill Track & Handles
- \* Dog/Catflaps can be manufactured into the Screen Door
- \* Netting Options: Black Insect Screen Mesh(Standard) | Black Pet Screen Mesh(Optional Extra)

#### **OXXO Double Sliding Door Screen (Centre Covering)**

- Our versatile range of Sliding Doors can be customized to cover any type of existing Sliding Door or patio.
- ✓ Your views unobstructed with a seamless design.
- Our black durable mesh is used on our Door Screens with PVC Coating and UV Protection

FIBERGLASS WOVEN MESH

STOP PESTS

RANGE OF COLOURS

CLEAR VISIBILITY

NATURAL AIRFLOW

FULL RANGE OF OPENINGS

FOR ALL WEATHER

- \* Both Options include Side Track, Top Track, Sill Track & Handles
- \* Dog flaps/Cat flaps can be manufactured into the Screen Door
- \* Netting Options: Black Insect Screen Mesh(Standard) | Black Pet Screen Mesh(Optional Extra)