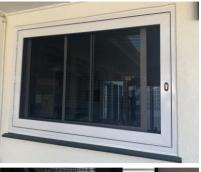

# SLIDING WINDOW SCRENS

#### **Sliding Window Screen**

0.9MM WIRE THICKNESS

SOFT GLIDE & ANTILIFT TECHNOLOGY

FULL SECURITY PROTECTION

HIGH GRADE SLAMLOCKS, DEAD LOCKS & 3POINT LOCKS

ENERGY INTERLOCKING EFFICIENT PANEL DESIGN

FIBERGLASS WOVEN MESH

STOP PESTS

COLOUR MATCH

CLEAR VISION MESH

SUITABLE FOR ALL WEATHER

Includes: \* Single Door covering opening/full space of existing Sliding Door/window

- \* Single Top and Sill Track
- \* Standard Mesh Sheet 900mm x 2000mm / 1800mm x 2000mm
- \* Midrails can be added for extra strength or visibility
- \* Hook Locking System With Anti-Lift
- \* 0,9mm Wire Diameter Black Stainless Steel SS316 Graded Mesh
- \* Side Locking Jambs