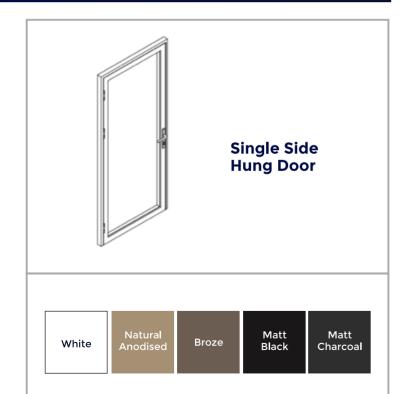

#### **Side Hung Screen for Window**

#### **Single Hinged Door Screens**

A stylish designed door screen popularly known as your kitchen or front door screen.

FIBERGLASS WOVEN MESH

STOP PESTS

RANGE OF COLOURS

CLEAR VISIBILITY

NATURAL AIRFLOW

FULL RANGE OF OPENINGS

SUITABLE FOR ALL WEATHER

- \* Both Options include Brush strip, Magnets & Handles
- \* Single Side Hung Door can be suplemented with 38x38mm Subframe as an extra
- \* Double Side Hung Door can be suplemented with 38x38mm Subframe as an extra
- \* Dog/Catflaps can be manufactured into the Screen Door
- \* Netting Options: Black Insect Screen Mesh(Standard) | Black Pet Screen Mesh (Optional Extra)
- \* Standard Colours White/Bronze/Matt Charcoal/Matt Black/Natural Anodised