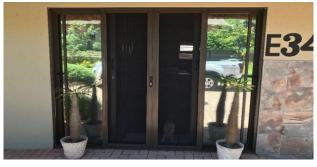

#### **Single Hinged Door Screens**

A stylish designed door screen popularly known as your kitchen or front door screen.

#### **Double Hinged Door Screens**

- ✓ Weather strip, magnets and door handles included.
- Customized accessories such as Cat & Dog Flaps or even Automatic door closers are optional.
- A more durable mesh is used on our Door Screens with PVC Coating and UV Protection