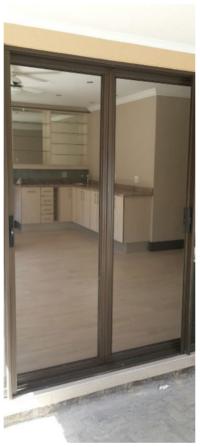

# SLIDING DOOR SCREENS

#### **OX Single Sliding Door Screen (Half Covering)**

- Our versatile range of Sliding Doors can be customized to cover any type of existing Sliding Door or patio.
- ✓ Your views unobstructed with a seamless design.
- Our black durable mesh is used on our Door Screens with PVC Coating and UV Protection

FIBERGLASS WOVEN MESH

STOP PESTS

RANGE OF COLOURS

CLEAR VISIBILITY

NATURAL AIRFLOW

RANGE OF OPENINGS

SUITABLE FOR ALL WEATHER

- \* Both Options include Side Track, Top Track, Sill Track & Handles
- \* Dog/Catflaps can be manufactured into the Screen Door
- \* Netting Options: Black Insect Screen Mesh(Standard) | Black Pet Screen Mesh(Optional Extra)