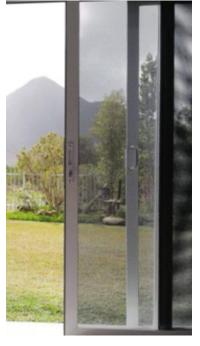

# SLIDING DOOR SCREENS

#### **OX Single Sliding Door Screen (Half Covering)**

- Our versatile range of Sliding Doors can be customized to cover any type of existing Sliding Door or patio.
- ✓ Your views unobstructed with a seamless design.
- Our black durable mesh is used on our Door Screens with PVC Coating and UV Protection

FIBERGLASS WOVEN MESH

STOP PESTS

RANGE OF COLOURS

CLEAR VISIBILITY

NATURAL AIRFLOW

RANGE OF OPENINGS

SUITABLE FOR ALL WEATHER

- \* Both Options include Side Track, Top Track, Sill Track & Handles
- \* Dog/Catflaps can be manufactured into the Screen Door
- \* Netting Options: Black Insect Screen Mesh(Standard) | Black Pet Screen Mesh(Optional Extra)