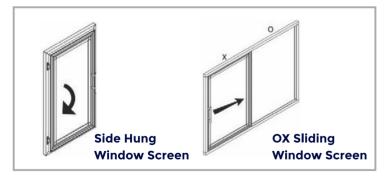

#### **Side Hung Screen for Window**

#### **OX Sliding Screen for Window**

✓ The design has no moving parts like a roll type screen and therefore minimal cleaning is required.

RANGE OF OPENINGS