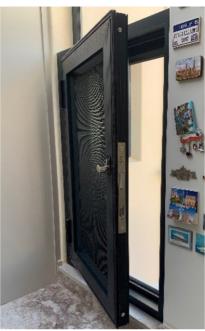

## HINGED DOOR SCREENS

#### **Single Hinged Door Screens**

A stylish designed door screen popularly known as your kitchen or front door screen.

#### **Double Hinged Door Screens**

- ✓ Weather strip, magnets and door handles included.
- Customized accessories such as Cat & Dog Flaps or even Automatic door closers are optional.
- A more durable mesh is used on our Door Screens with PVC Coating and UV Protection

## HINGED DOOR SCREENS

0.9MM WIRE THICKNESS

SOFT GLIDE & ANTILIFT TECHNOLOGY

FULL SECURITY PROTECTION

HIGH GRADE SLAMLOCKS, DEAD LOCKS & 3POINT LOCKS

ENERGY EFFICIENT

INTERLOCKING PANEL DESIGN

FIBERGLASS WOVEN