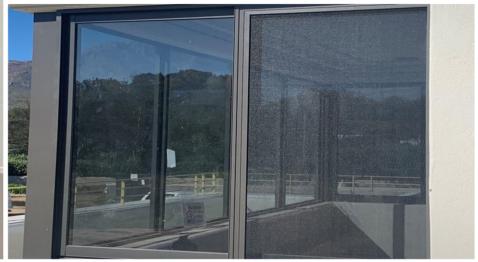

# SLIDING WINDOW SCRENS

#### **Sliding Window Screen**

0.9MM WIRE THICKNESS

SOFT GLIDE & ANTILIFT TECHNOLOGY

FULL SECURITY PROTECTION

HIGH GRADE SLAMLOCKS, DEAD LOCKS & 3POINT LOCKS

ENERGY INTERLOCKING EFFICIENT PANEL DESIGN

FIBERGLASS WOVEN MESH