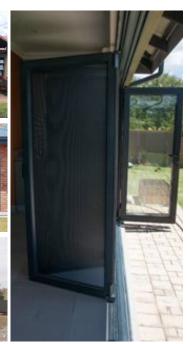

#### **SECURITY SCREENS**

For windows and doors

HIGH GRADE SLAMLOCKS, DEAD LOCKS & 3POINT LOCKS

COLOUR MATCH

CLEAR VISION MESH

SUITABLE FOR ALL WEATHER

# HINGED WINDOW SCREENS

#### **Top/Side Hunge Secure Window**

- ✓ Our Hinged Doors have a 3 point locking system

SOFT GLIDE & ANTILIFT TECHNOLOGY

FULL SECURITY PROTECTION

HIGH GRADE SLAMLOCKS, DEAD LOCKS & 3POINT LOCKS

ENERGY EFFICIENT