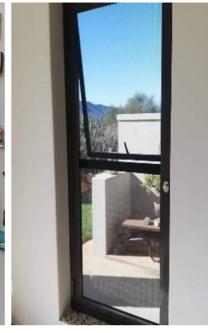

# HINGED WINDOW SCREENS

#### **Top/Side Hunge Secure Window**

- ✓ Our Hinged Doors have a 3 point locking system

SOFT GLIDE & ANTILIFT TECHNOLOGY

FULL SECURITY PROTECTION

HIGH GRADE SLAMLOCKS, DEAD LOCKS & 3POINT LOCKS

ENERGY EFFICIENT

#### **Side Hung Screen for Window**