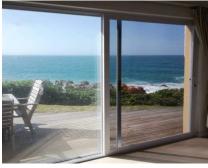

# SLIDING DOOR SCREENS

#### **OX Single Sliding Door Screen (Half Covering)**

- Our versatile range of Sliding Doors can be customized to cover any type of existing Sliding Door or patio.
- ✓ Your views unobstructed with a seamless design.
- Our black durable mesh is used on our Door Screens with PVC Coating and UV Protection