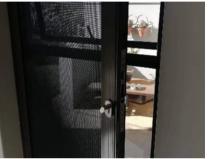

## HINGED DOOR SCREENS

#### **Single Hinged Door Screens**

A stylish designed door screen popularly known as your kitchen or front door screen.

#### **Double Hinged Door Screens**

- ✓ Weather strip, magnets and door handles included.
- Customized accessories such as Cat & Dog Flaps or even Automatic door closers are optional.
- A more durable mesh is used on our Door Screens with PVC Coating and UV Protection