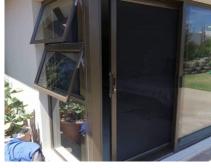

# HINGED WINDOW SCREENS

#### **Top/Side Hunge Secure Window**

- ✓ Our Hinged Doors have a 3 point locking system

SOFT GLIDE & ANTILIFT TECHNOLOGY

FULL SECURITY PROTECTION

HIGH GRADE SLAMLOCKS, DEAD LOCKS & 3POINT LOCKS

ENERGY EFFICIENT