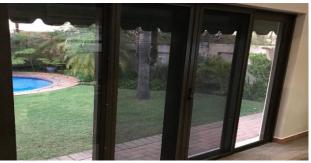

#### **OX Single Sliding Door Screen (Half Covering)**

- Our versatile range of Sliding Doors can be customized to cover any type of existing Sliding Door or patio.
- ✓ Your views unobstructed with a seamless design.
- Our black durable mesh is used on our Door Screens with PVC Coating and UV Protection

FIBERGLASS WOVEN MESH

STOP PESTS

RANGE OF COLOURS

CLEAR VISIBILITY

NATURAL AIRFLOW

RANGE OF OPENINGS

SUITABLE FOR ALL WEATHER

- \* Both Options include Side Track, Top Track, Sill Track & Handles
- \* Dog/Catflaps can be manufactured into the Screen Door
- \* Netting Options: Black Insect Screen Mesh(Standard) | Black Pet Screen Mesh(Optional Extra)

#### **OXXO Double Sliding Door Screen (Centre Covering)**

- Our versatile range of Sliding Doors can be customized to cover any type of existing Sliding Door or patio.
- ✓ Your views unobstructed with a seamless design.
- Our black durable mesh is used on our Door Screens with PVC Coating and UV Protection

FIBERGLASS WOVEN MESH

STOP PESTS

RANGE OF COLOURS

CLEAR VISIBILITY

NATURAL AIRFLOW

FULL RANGE OF OPENINGS

FOR ALL WEATHER

- \* Both Options include Side Track, Top Track, Sill Track & Handles
- \* Dog flaps/Cat flaps can be manufactured into the Screen Door
- \* Netting Options: Black Insect Screen Mesh(Standard) | Black Pet Screen Mesh(Optional Extra)