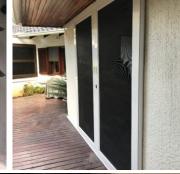

#### **Single Hinged Door Screens**

A stylish designed door screen popularly known as your kitchen or front door screen.

#### **Double Hinged Door Screens**

- ✓ Weather strip, magnets and door handles included.
- Customized accessories such as Cat & Dog Flaps or even Automatic door closers are optional.
- A more durable mesh is used on our Door Screens with PVC Coating and UV Protection