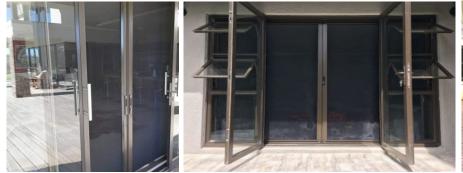

## HINGED DOOR SCREENS

#### **Single Hinged Door Screens**

A stylish designed door screen popularly known as your kitchen or front door screen.

#### **Double Hinged Door Screens**

- ✓ Weather strip, magnets and door handles included.
- Customized accessories such as Cat & Dog Flaps or even Automatic door closers are optional.
- A more durable mesh is used on our Door Screens with PVC Coating and UV Protection