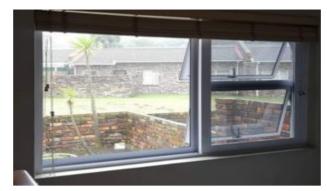

#### **Side Hung Screen for Window**

#### **OX Sliding Screen for Window**

✓ The design has no moving parts like a roll type screen and therefore minimal cleaning is required.

RANGE OF OPENINGS