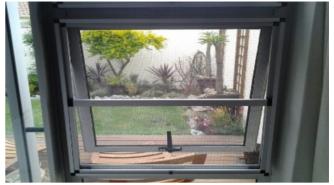

#### **Side Hung Screen for Window**

#### **OX Sliding Screen for Window**

✓ The design has no moving parts like a roll type screen and therefore minimal cleaning is required.

RANGE OF OPENINGS