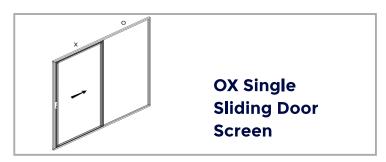

#### **OX Single Sliding Door Screen (Half Covering)**

- Our versatile range of Sliding Doors can be customized to cover any type of existing Sliding Door or patio.
- ✓ Your views unobstructed with a seamless design.
- Our black durable mesh is used on our Door Screens with PVC Coating and UV Protection

#### **OX Single Sliding Door Screen (Half Covering)**

Our versatile range of Sliding Doors can be customized to cover any type of existing Sliding Door or patio.

SOFT GLIDE & ANTILIFT TECHNOLOGY

FULL SECURITY PROTECTION