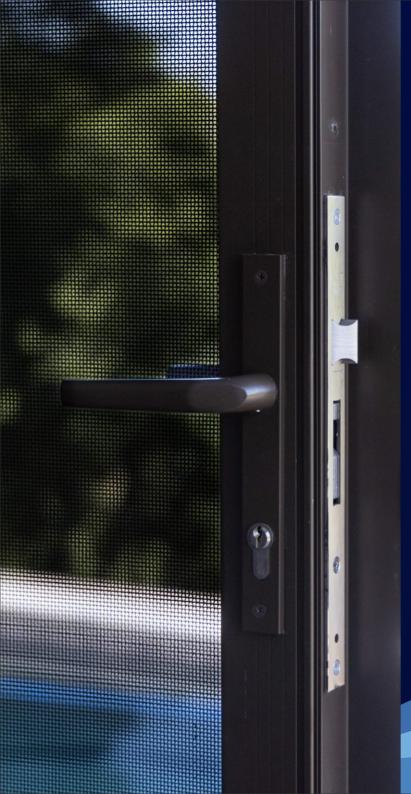

#### **The Patented Corners**

The patented corner system used in the Corner Star Insect Screen and Secure Screen is an important part of the durability and versatility of the product. It is the only system of its kind.

The Corner Star mosquito screens allow for its mesh to be replaced without compromising the product.

#### The Mesh

The mesh is imported from the United States, specifically designed for high temperatures. Our Insect Screen mesh is made from interwoven fibre glass and coated with PVC. Our Secure Screen mesh is black powdercoated SS316 Marine Grade Stainless Steel

This ensures that the finished product is strong and that it won't corrode with time and is suitable for all climates and weather.

#### **Aluminium Extrusions**

Aluminium is durable and corrosion resistant. Our Aluminium profiles are naturally anodised or powercoated making them last longer. Aluminium is very suitable material for coastal living.

Aluminium is lightweight and with our clip -on-system on Insect Screens, they are light and easy to remove for cleaning purposes. Our Secure Screens profiles are the most rigid Security Screens extrusions in South Africa.