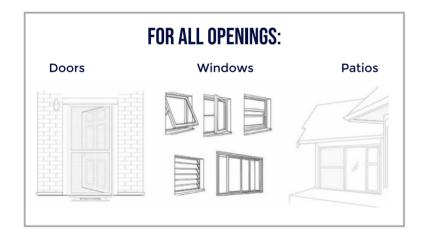

# CORNER STAR SA offers a range of Insect Screens & Secure Screens for all types of windows, doors & patios.

We believe that our Insect Screens and Secure Screens are the most versatile and durable products of its kind in the country. It has been developed since 1999 and has fast become a favourite in homes, hospitals, farms and game lodges.

#### **INSECT SCREENS**

For windows and doors

FIBERGLASS WOVEN MESH

STOP PESTS

COLOUR MATCH

CLEAR VISION MESH

NATURAL AIRFLOW

FULL RANGE OF OPENINGS

#### **SECURITY SCREENS**

For windows and doors

HIGH GRADE SLAMLOCKS, DEAD LOCKS & 3POINT LOCKS

COLOUR MATCH

CLEAR VISION MESH

SUITABLE FOR ALL WEATHER