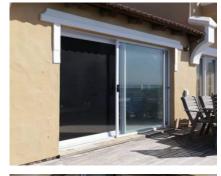

# SLIDING DOOR SCREENS

#### **OXXO Double Sliding Door Screen (Centre Covering)**

- Our versatile range of Sliding Doors can be customized to cover any type of existing Sliding Door or patio.
- ✓ Your views unobstructed with a seamless design.
- Our black durable mesh is used on our Door Screens with PVC Coating and UV Protection

FIBERGLASS WOVEN MESH

STOP PESTS

RANGE OF COLOURS

CLEAR VISIBILITY

NATURAL AIRFLOW

FULL RANGE OF OPENINGS

FOR ALL WEATHER

- \* Both Options include Side Track, Top Track, Sill Track & Handles
- \* Dog flaps/Cat flaps can be manufactured into the Screen Door
- \* Netting Options: Black Insect Screen Mesh(Standard) | Black Pet Screen Mesh(Optional Extra)