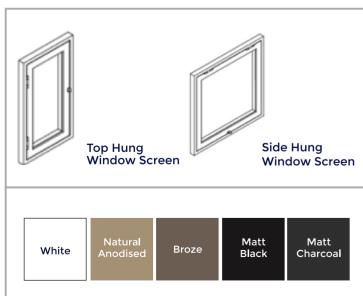

# WINDOW SCREENS

#### **Side Hung Screen for Window**

# HINGED WINDOW SCREENS

#### **Top/Side Hunge Secure Window**

- ✓ Our Hinged Doors have a 3 point locking system

SOFT GLIDE & ANTILIFT TECHNOLOGY

FULL SECURITY PROTECTION

HIGH GRADE SLAMLOCKS, DEAD LOCKS & 3POINT LOCKS

ENERGY EFFICIENT