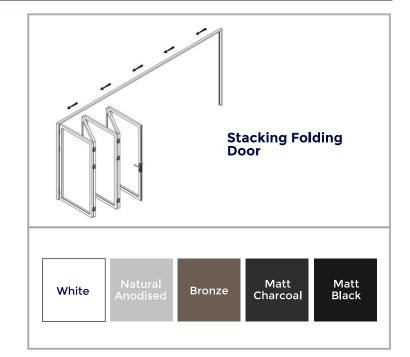

# SLIDING FOLDING SCREENS

SOFT GLIDE & ANTILIFT TECHNOLOGY

FULL SECURITY PROTECTION

HIGH GRADE SLAMLOCKS, DEAD LOCKS & 3POINT LOCKS

INTERLOCKING PANEL DESIGN

FIBERGLASS WOVEN MESH

STOP PESTS

COLOUR MATCH

CLEAR VISION MESH

SUITABLE FOR ALL WEATHER

Includes: \* Single Door hinged on frame covering opening space of existing Door

- \* 3 or 4 sided Frame
- \* Latch, Dead & 3Point Lock Locking System
- \* Midrails can be added for extra strength or visibility
- \* 0.9mm Wire Diameter Black Stainless Steel SS316 Graded Mesh
- \* Standard Mesh Sheet 900mm x 2000mm / 1800mm x 2000mm
- \* Standard Colours White/Bronze/Matt Charcoal/Matt Black/Natural