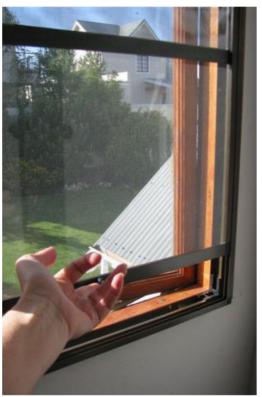

The Corner Star mosquito screens allow for its mesh to be replaced without compromising the product.

#### The Mesh

The mesh is imported from the United States, specifically designed for high temperatures. Our Insect Screen mesh is made from interwoven fibre glass and coated with PVC. Our Secure Screen mesh is black powdercoated SS316 Marine Grade Stainless Steel