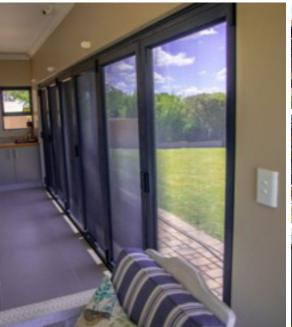

## **INSECT OR SECURITY SCREENS**

# WINDOW SCREENS

# SLIDING DOOR SCREENS

#### **OX Single Sliding Door Screen (Half Covering)**

- Our versatile range of Sliding Doors can be customized to cover any type of existing Sliding Door or patio.
- ✓ Your views unobstructed with a seamless design.
- Our black durable mesh is used on our Door Screens with PVC Coating and UV Protection