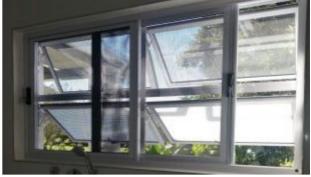

# HINGED WINDOW SCREENS

#### **Top/Side Hunge Secure Window**

- ✓ Our Hinged Doors have a 3 point locking system

SOFT GLIDE & ANTILIFT TECHNOLOGY

FULL SECURITY PROTECTION

HIGH GRADE SLAMLOCKS, DEAD LOCKS & 3POINT LOCKS

ENERGY EFFICIENT

INTERLOCKING PANEL DESIGN

FIBERGLASS WOVEN MESH

STOP PESTS

COLOUR MATCH

CLEAR VISION MESH

SUITABLE FOR ALL WEATHER