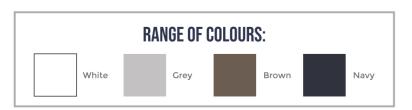

FIBERGLASS WOVEN MESH

STOP PESTS

RANGE OF COLOURS

CLEAR VISIBILITY

NATURAL AIRFLOW

FULL RANGE OF OPENINGS

SUITABLE FOR ALL WEATHER

- \* Both Options include Brush strip, Magnets & Handles
- \* Single Side Hung Door can be suplemented with 38x38mm Subframe as an extra
- \* Double Side Hung Door can be suplemented with 38x38mm Subframe as an extra
- \* Dog/Catflaps can be manufactured into the Screen Door
- \* Netting Options: Black Insect Screen Mesh(Standard) | Black Pet Screen Mesh (Optional Extra)
- \* Standard Colours White/Bronze/Matt Charcoal/Matt Black/Natural Anodised