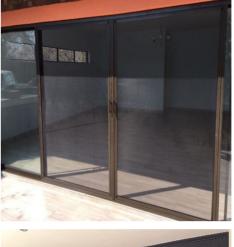

# SLIDING DOOR SCREENS

#### **OXXO Double Sliding Door Screen (Centre Covering)**

- Our versatile range of Sliding Doors can be customized to cover any type of existing Sliding Door or patio.
- ✓ Your views unobstructed with a seamless design.
- Our black durable mesh is used on our Door Screens with PVC Coating and UV Protection

FIBERGLASS WOVEN MESH

STOP PESTS

RANGE OF COLOURS

CLEAR VISIBILITY

NATURAL AIRFLOW

FULL RANGE OF OPENINGS

FOR ALL WEATHER

- \* Both Options include Side Track, Top Track, Sill Track & Handles
- \* Dog flaps/Cat flaps can be manufactured into the Screen Door
- \* Netting Options: Black Insect Screen Mesh(Standard) | Black Pet Screen Mesh(Optional Extra)