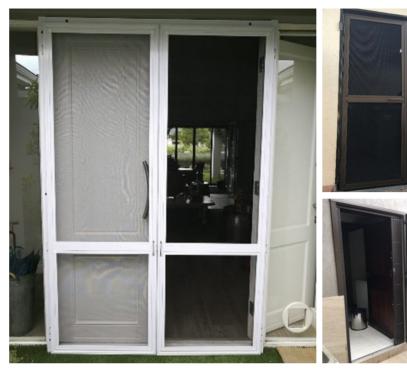

## HINGED DOOR SCREENS

#### **Single Hinged Door Screens**

A stylish designed door screen popularly known as your kitchen or front door screen.

#### **Double Hinged Door Screens**

- ✓ Weather strip, magnets and door handles included.
- Customized accessories such as Cat & Dog Flaps or even Automatic door closers are optional.
- A more durable mesh is used on our Door Screens with PVC Coating and UV Protection

FIBERGLASS WOVEN MESH

STOP PESTS

RANGE OF COLOURS

CLEAR VISIBILITY

NATURAL AIRFLOW

FULL RANGE OF OPENINGS

SUITABLE FOR ALL WEATHER

- \* Both Options include Brush strip, Magnets & Handles
- \* Single Side Hung Door can be suplemented with 38x38mm Subframe as an extra
- \* Double Side Hung Door can be suplemented with 38x38mm Subframe as an extra
- \* Dog/Catflaps can be manufactured into the Screen Door
- \* Netting Options: Black Insect Screen Mesh(Standard) | Black Pet Screen Mesh (Optional Extra)
- \* Standard Colours White/Bronze/Matt Charcoal/Matt Black/Natural Anodised