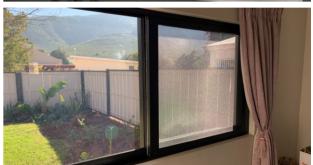

#### **Sliding Window Screen**

0.9MM WIRE THICKNESS

SOFT GLIDE & ANTILIFT TECHNOLOGY

FULL SECURITY PROTECTION

HIGH GRADE SLAMLOCKS, DEAD LOCKS & 3POINT LOCKS

ENERGY INTERLOCKING EFFICIENT PANEL DESIGN

FIBERGLASS WOVEN MESH