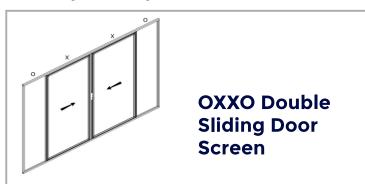

# SLIDING DOOR SCREENS

#### **OXXO Double Sliding Door Screen (Centre Covering)**

- Our versatile range of Sliding Doors can be customized to cover any type of existing Sliding Door or patio.
- ✓ Your views unobstructed with a seamless design.
- Our black durable mesh is used on our Door Screens with PVC Coating and UV Protection

FIBERGLASS WOVEN MESH

STOP PESTS

RANGE OF COLOURS

CLEAR VISIBILITY

NATURAL AIRFLOW

FULL RANGE OF OPENINGS

FOR ALL WEATHER

- \* Both Options include Side Track, Top Track, Sill Track & Handles
- \* Dog flaps/Cat flaps can be manufactured into the Screen Door
- \* Netting Options: Black Insect Screen Mesh(Standard) | Black Pet Screen Mesh(Optional Extra)