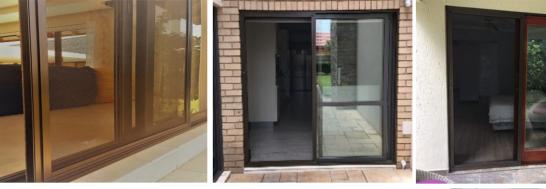

# SLIDING DOOR SCREENS

#### **OX Single Sliding Door Screen (Half Covering)**

Our versatile range of Sliding Doors can be customized to cover any type of existing Sliding Door or patio.

SOFT GLIDE & ANTILIFT TECHNOLOGY

FULL SECURITY PROTECTION

HIGH GRADE SLAMLOCKS, DEAD LOCKS & 3POINT LOCKS

ENERGY EFFICIENT

INTERLOCKING PANEL DESIGN

FIBERGLASS WOVEN MESH

STOP PESTS

COLOUR MATCH

CLEAR VISION MESH

SUITABLE FOR ALL WEATHER

Includes: \* Single Door covering opening/full space of existing Sliding Door/window

- \* Single Top and Sill Track \* Side Locking Jambs
- \* Hook Locking System With Anti-Lift
- \* Midrails can be added for extra strength or visibility
- \* Standard Mesh Sheet 900mm x 2000mm / 1800mm x 2000mm
- \* 0.9mm Wire Diameter Black Stainless Steel SS316 Graded Mesh